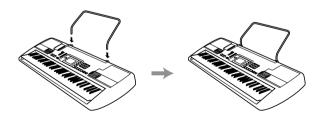

### \*Attachment of the Score Stand

Insert both ends of the music stand provided with the keyboard into the two holes on the top surface.